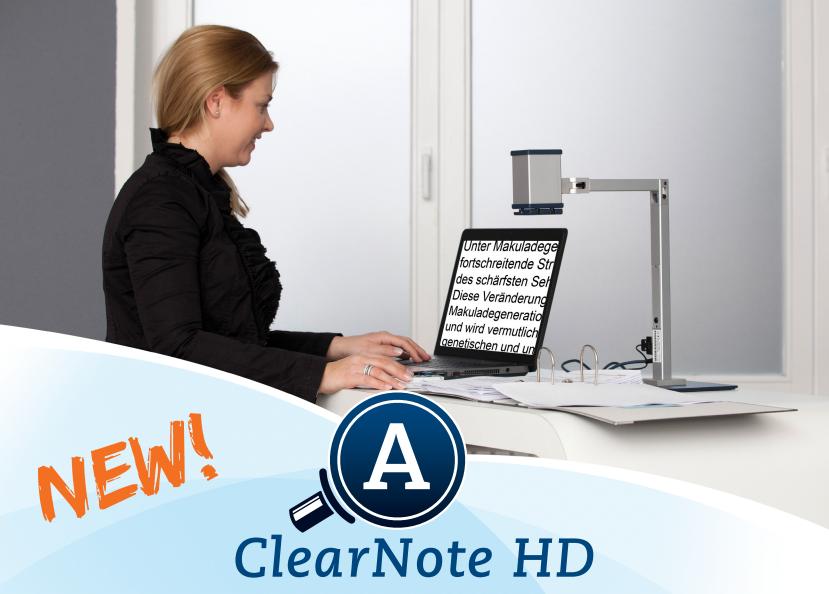

Transform your laptop into a powerful magnifier! The ClearNote HD connects to your computer and provides you with magnified, high contrast live images of your surroundings, such as presentation handouts and white boards.

The ClearNote HD is easy to use. It is touchscreen compatible with your laptop or tablet, so you can simply pinch to zoom, swipe to move and touch to select. No need to remember complicated key combinations.

Get sharp and clear images, without compromising color quality. With the automatic contrast enhancement blurry print is enhanced while viewing the images and text in color.

An ultra-flexible camera head rotates both vertically and horizontally, providing a crisp and clear live image from any distance. To quickly change your focus from a document to a white board, previously selected settings of different camera positions are automatically recalled, making reading quicker and easier. Conveniently designed to draw power from a computer there is no need for an extra power supply.

## Optelec ClearNote HD