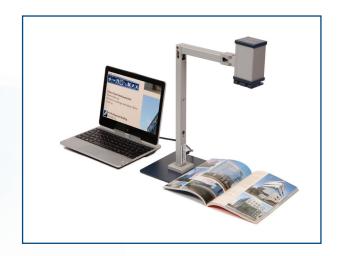

Get sharp and clear images, without compromising color quality. With the automatic contrast enhancement blurry print is enhanced while viewing the images and text in color.

An ultra-flexible camera head rotates both vertically and horizontally, providing a crisp and clear live image from any distance. To quickly change your focus from a document to a white board, previously selected settings of different camera positions are automatically recalled, making reading quicker and easier. Conveniently designed to draw power from a computer there is no need for an extra power supply.

## Key benefits

- Small and compact with easy set-up, perfect for on-the-go
- · Combines near and distance viewing in one design
- Automatic contrast enhancement for sharp, clear images
- Save and store images on computer for later viewing
- Touchscreen support
- High Definition camera for superior images
- Continuous magnification: 1.3X to 40X (on a 15" monitor)
- Powered by USB
- Super-light, weighs only 3.1 lbs
- Connects with computer, laptop or Windows tablet (Windows 8 or higher) via USB 3.0